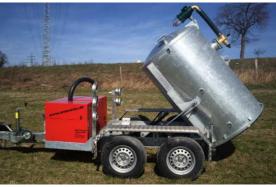

## **Vacuum trailer MTV2000**

## - mobile suction solutions for all liquid and muddy soil types-

## Specifications:

- Capacity 2000 litres
- Tipping tank (optional fixed tank) max. tip angle approx. 52 degrees
- Rear door can be fully opened
- Petrol engine 8.7 kW
- Sound suppression with oil separator
- **Quality vacuum pump**
- Max flow 3600 l/min, max vacuum 0.9 bar, max pressure 0.5 bar
- Siphon separators to protect the vacuum pump
- Low center of gravity through tanker arrangement between axles
- Robust, galvanized frame