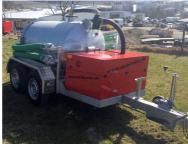

## **Vacuum trailer MTV2000**

## - mobile suction solutions for all liquid and muddy soil types-

## Specifications:

- Capacity 2000 litres
- Tipping tank (optional fixed tank) max. tip angle approx. 52 degrees
- Rear door can be fully opened
- Petrol engine 8.7 kW
- Sound suppression with oil separator
- **Quality vacuum pump**
- Max flow 3600 l/min, max vacuum 0.9 bar, max pressure 0.5 bar
- Siphon separators to protect the vacuum pump
- Low center of gravity through tanker arrangement between axles
- Robust, galvanized frame