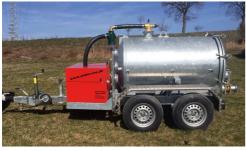

## **Vacuum trailer MTV2000**

## - mobile suction solutions for all liquid and muddy soil types-

## Specifications:

- Capacity 2000 litres
- Tipping tank (optional fixed tank) max. tip angle approx. 52 degrees
- Rear door can be fully opened
- Petrol engine 8.7 kW
- Sound suppression with oil separator
- **Quality vacuum pump**
- Max flow 3600 l/min, max vacuum 0.9 bar, max pressure 0.5 bar
- Siphon separators to protect the vacuum pump
- Low center of gravity through tanker arrangement between axles
- Robust, galvanized frame