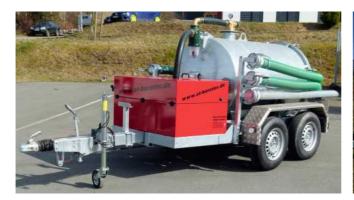

## **Vacuum trailer MTV2000**

## - mobile suction solutions for all liquid and muddy soil types-

## Specifications:

- Capacity 2000 litres
- Tipping tank (optional fixed tank) max. tip angle approx. 52 degrees
- Rear door can be fully opened
- Petrol engine 8.7 kW
- Sound suppression with oil separator
- **Quality vacuum pump**
- Max flow 3600 l/min, max vacuum 0.9 bar, max pressure 0.5 bar
- Siphon separators to protect the vacuum pump
- Low center of gravity through tanker arrangement between axles
- Robust, galvanized frame

- Options:
  Adjustable drawbar with ball coupling
  - Suction hose 4 "(length 5 m)

| Technical Data:                         | MTV 2000           |
|-----------------------------------------|--------------------|
| Tank volume [ltr.]:                     | 2000               |
| Empty weight (tippable):                | 1340 kg            |
| Dimensions (I x w x h) [mm] (tippable): | 4540 x 1750 x 1790 |
| Total weight full (tippable):           | 3500 kg            |