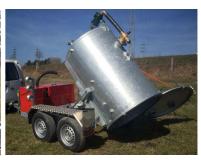

## Specifications:

- Capacity 2000 litres
- Tipping tank (optional fixed tank) max. tip angle approx. 52 degrees
- Rear door can be fully opened
- Petrol engine 8.7 kW
- Sound suppression with oil separator
- **Quality vacuum pump**
- Max flow 3600 l/min, max vacuum 0.9 bar, max pressure 0.5 bar
- Siphon separators to protect the vacuum pump
- Low center of gravity through tanker arrangement between axles
- Robust, galvanized frame

- Options:
  Adjustable drawbar with ball coupling
  - Suction hose 4 "(length 5 m)

| Technical Data:                         | MTV 2000           |
|-----------------------------------------|--------------------|
| Tank volume [ltr.]:                     | 2000               |
| Empty weight (tippable):                | 1340 kg            |
| Dimensions (I x w x h) [mm] (tippable): | 4540 x 1750 x 1790 |
| Total weight full (tippable):           | 3500 kg            |